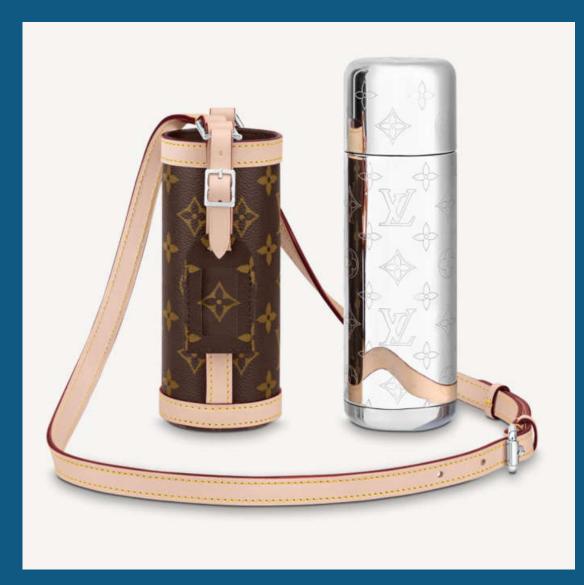

**Nuovo Cesello** evokes the timeless elegance and refinement of the art of hand-engraving, reinterpreting it in a modern key.

ML Engraving's technology makes it possible to create artworks made with metal.

#### Nuovo Cesello is dedicated to the artistic decoration on metal for limited edition and luxury products.

We can even take care of finishing processes like lapping and gilding, then deliver the finished product directly to you.