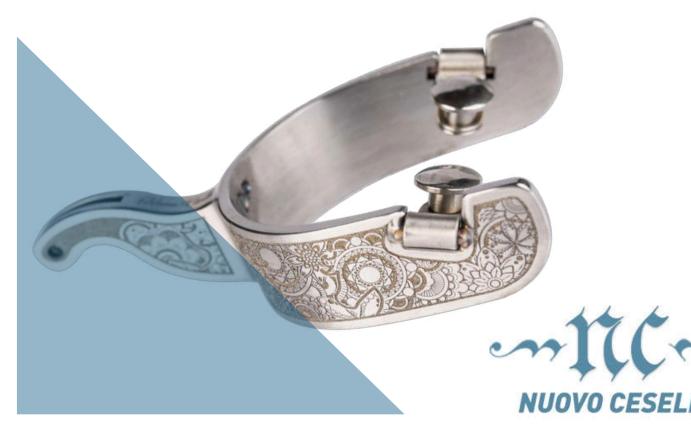

**Nuovo Cesello** evokes the timeless elegance and refinement of the art of hand-engraving, reinterpreting it in a modern key.

ML Engraving's technology makes it possible to create artworks made with metal.

#### Nuovo Cesello is dedicated to the artistic decoration on metal for limited edition and luxury products.

We can even take care of finishing processes like lapping and gilding, then deliver the finished product directly to you.