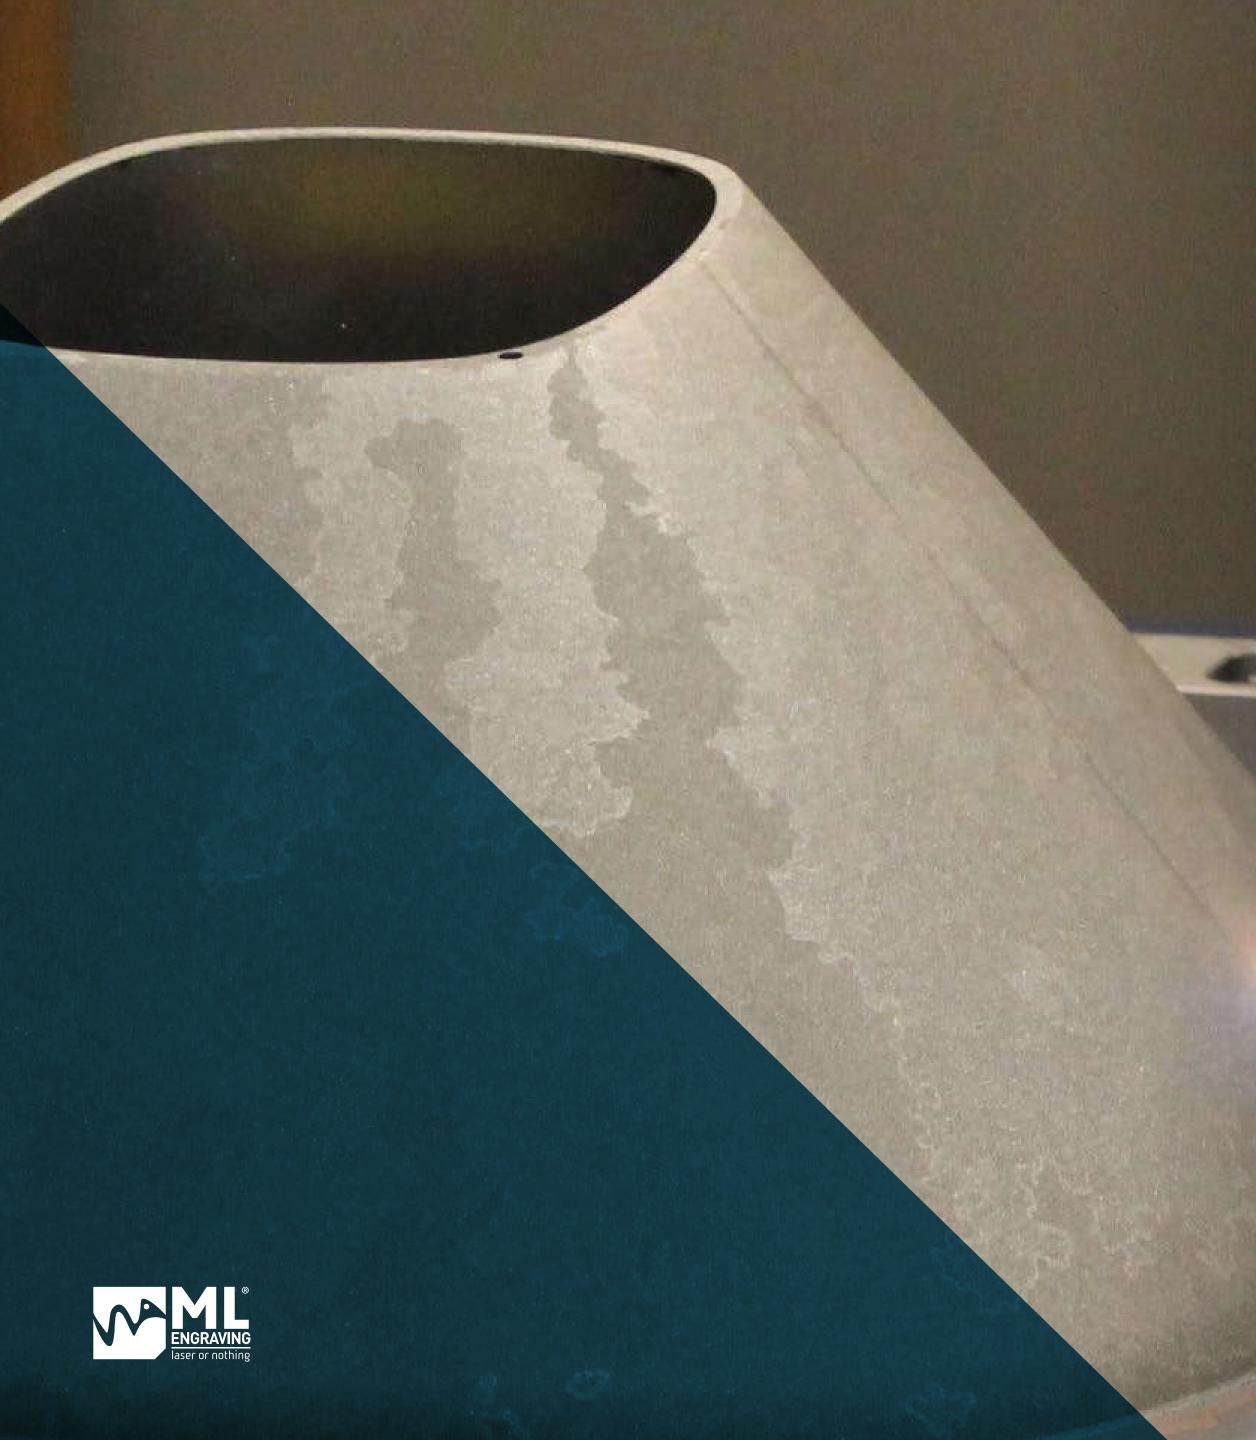

# LASER SURFACE TEXTURING

We enrich the plastic and rubber components of your products with exclusive textures.

Our finishes will boost the surface of your product:

- to make it more appealing and unforgettable.
- to improve its performance by adding specific features such as scratch
  resistant, non-slip, anti-reflection, etc.

Laser technology is sustainable, energy-efficient versatile.

Laser Surface Texturing transforms the surfaces of plastic and rubber products to increase their value and give them a recognisable identity. Digital co-design work and 3D laser engraving enable never seen before customized surface finishes.