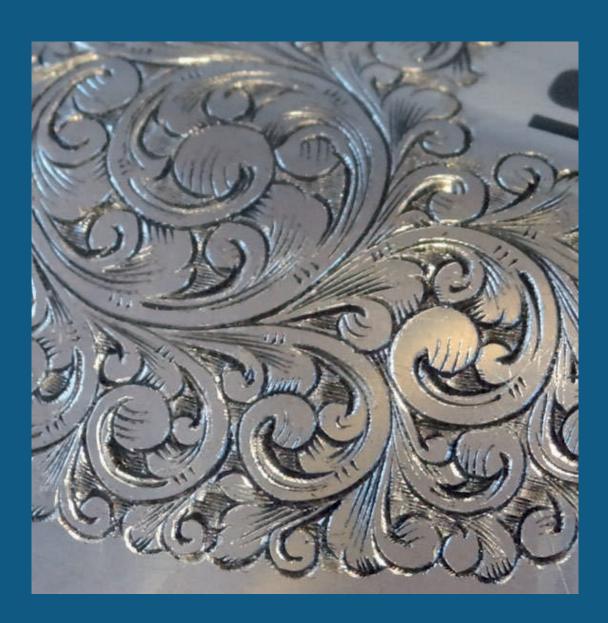

**Nuovo Cesello** evokes the timeless elegance and refinement of the art of hand-engraving, reinterpreting it in a modern key.

ML Engraving's technology makes it possible to create artworks made with metal.

#### Nuovo Cesello is dedicated to the artistic decoration on metal for limited edition and luxury products.

We can even take care of finishing processes like lapping and gilding, then deliver the finished product directly to you.