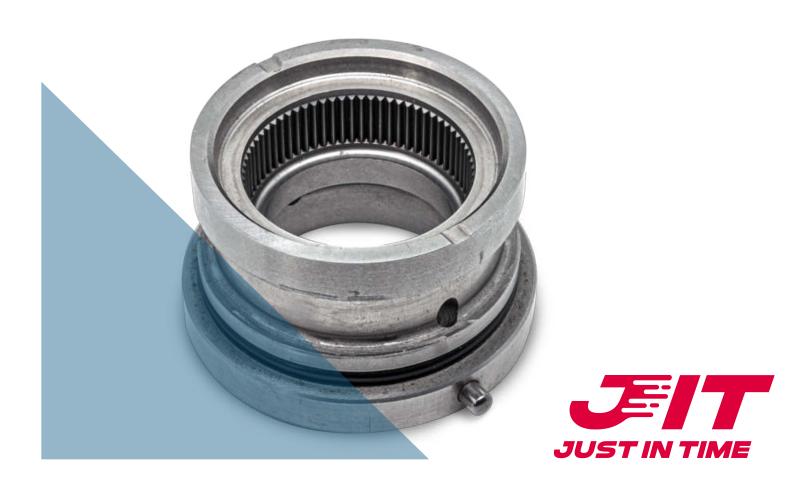

**JIT** ensures fast, precise and efficient laser engraving and machining for moulds and precision mechanics. JIT services and processes are used to improve the technical functionality of surfaces and helps to avoid problems during moulding processes.

#### **Bottega Veneta** WELLINGTON BOOTS *Bottega Veneta weaving*

With a problem-solving attitude, JIT ensures fast, precise and efficient laser engravings:

- surface enhancing
- moulding optimization
- friction management
- $\cdot$  EDM laser
- QR Code and Datamatrix engraving