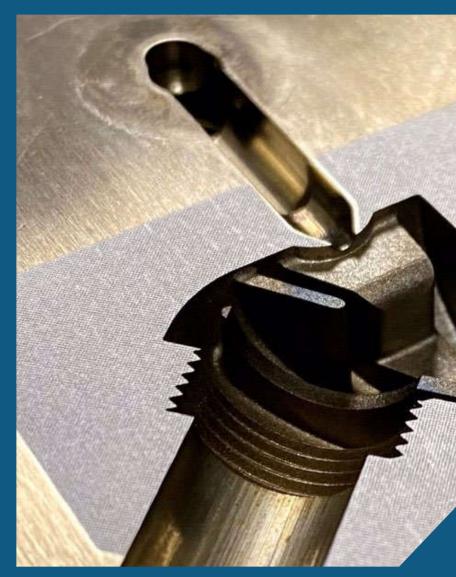

**JIT** ensures fast, precise and efficient laser engraving and machining for moulds and precision mechanics. JIT services and processes are used to improve the technical functionality of surfaces and helps to avoid problems during moulding processes.

#### **Bottega Veneta** WELLINGTON BOOTS *Bottega Veneta weaving*

With a problem-solving attitude, JIT ensures fast, precise and efficient laser engravings:

- surface enhancing
- moulding optimization
- friction management
- $\cdot$  EDM laser
- QR Code and Datamatrix engraving