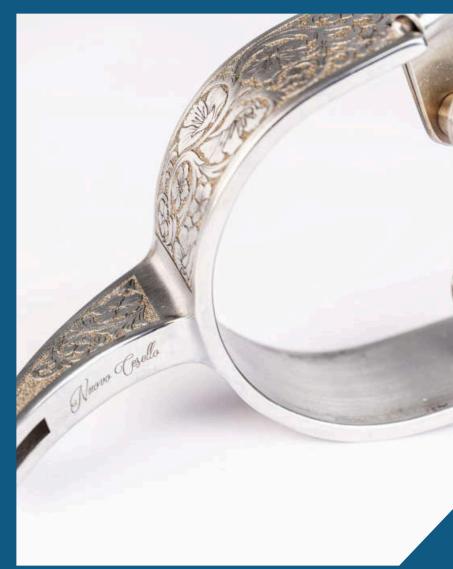

**Nuovo Cesello** evokes the timeless elegance and refinement of the art of hand-engraving, reinterpreting it in a modern key.

ML Engraving's technology makes it possible to create artworks made with metal.

#### Nuovo Cesello is dedicated to the artistic decoration on metal for limited edition and luxury products.

We can even take care of finishing processes like lapping and gilding, then deliver the finished product directly to you.