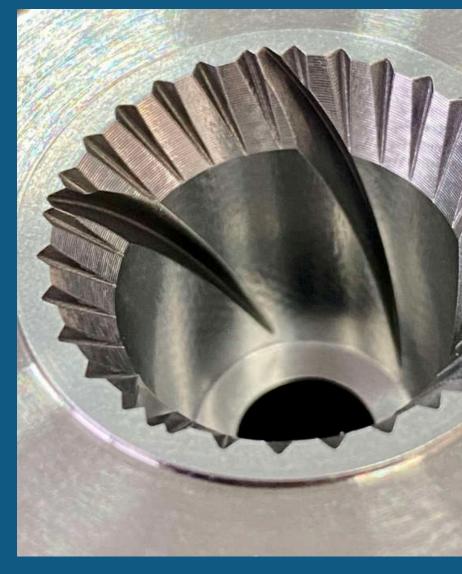

**JIT** ensures fast, precise and efficient laser engraving and machining for moulds and precision mechanics. JIT services and processes are used to improve the technical functionality of surfaces and helps to avoid problems during moulding processes.

#### **Bottega Veneta** WELLINGTON BOOTS *Bottega Veneta weaving*

With a problem-solving attitude, JIT ensures fast, precise and efficient laser engravings:

- surface enhancing
- moulding optimization
- friction management
- $\cdot$  EDM laser
- QR Code and Datamatrix engraving