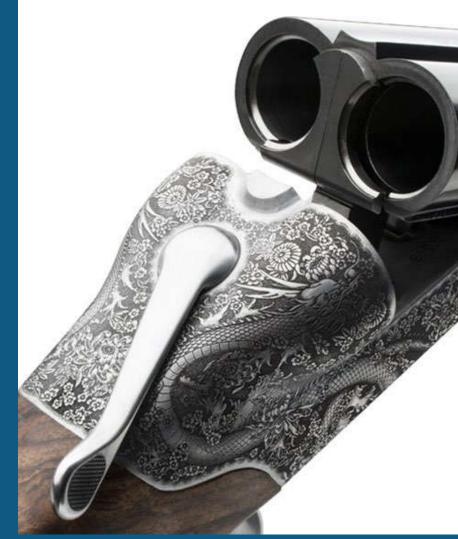

**Nuovo Cesello** evokes the timeless elegance and refinement of the art of hand-engraving, reinterpreting it in a modern key.

ML Engraving's technology makes it possible to create artworks made with metal.

#### Nuovo Cesello is dedicated to the artistic decoration on metal for limited edition and luxury products.

We can even take care of finishing processes like lapping and gilding, then deliver the finished product directly to you.