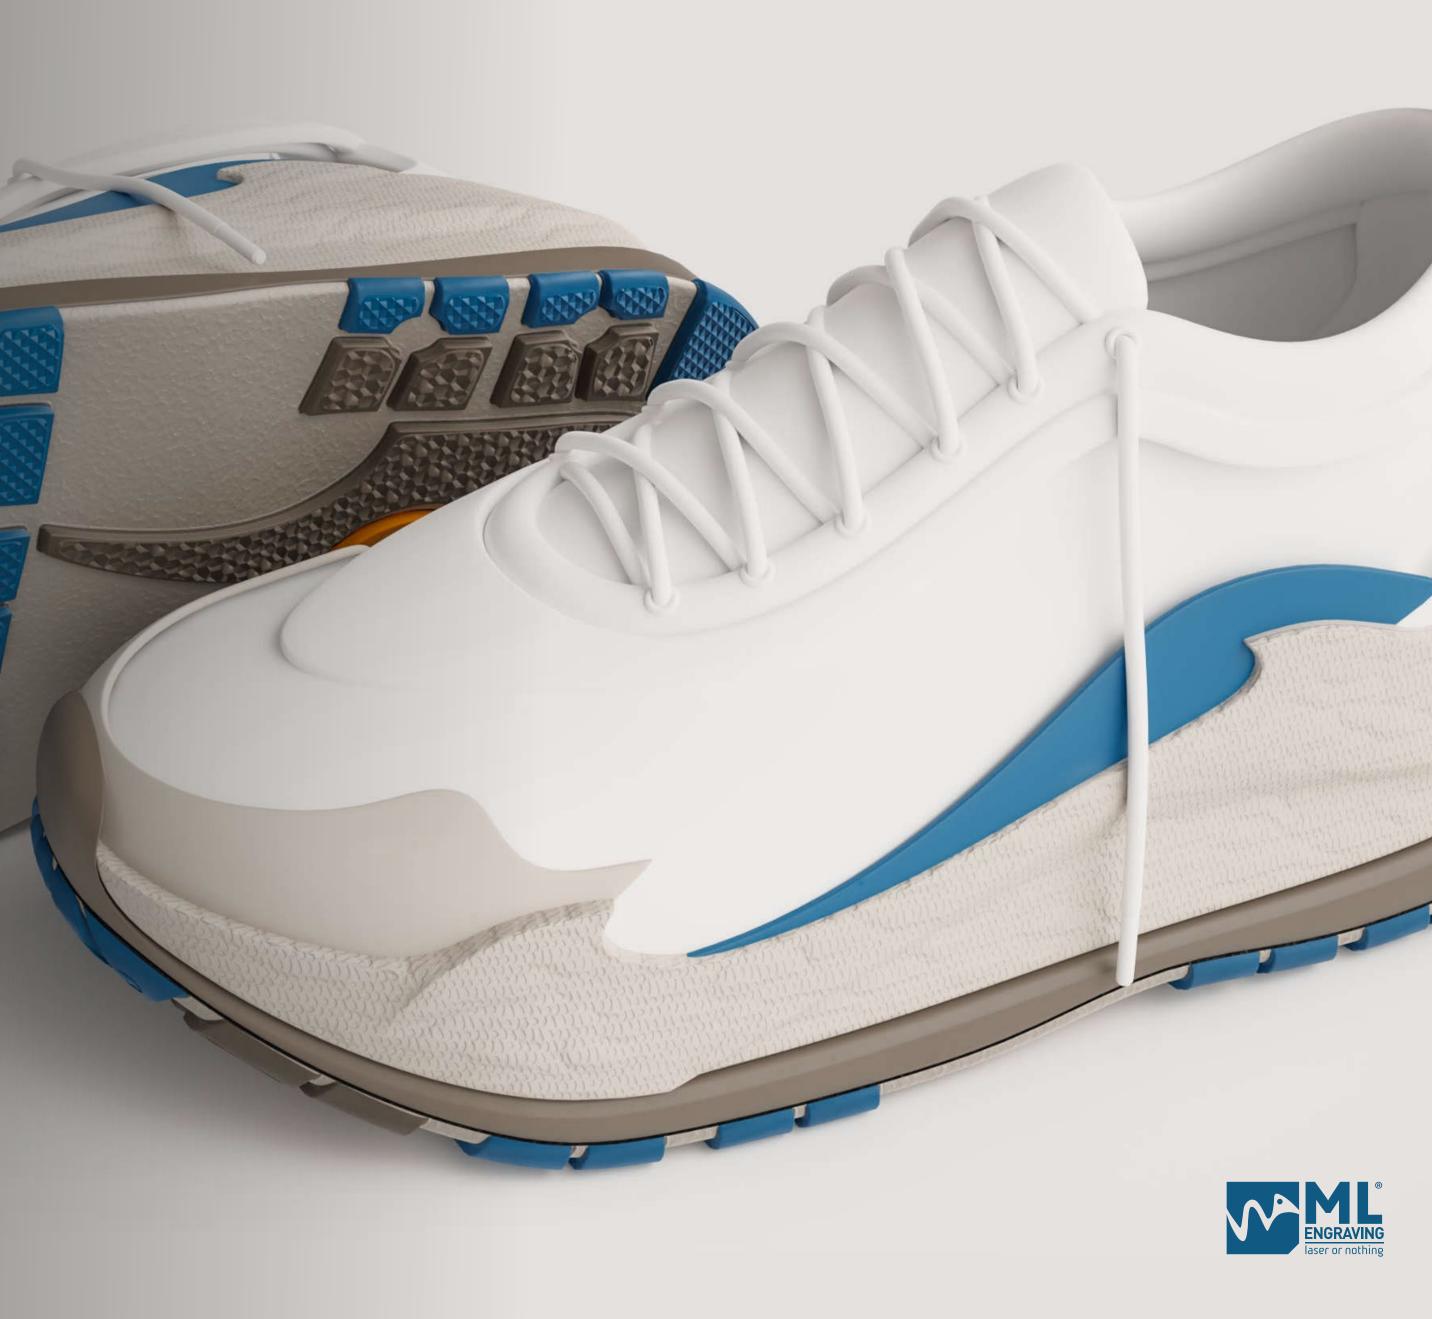

# LASER SURFACE TEXTURING

We enrich the plastic and rubber components of your products with exclusive textures.

Our finishes will boost the surface of your product:

- to make it more appealing and unforgettable.
- to improve its performance by adding specific features such as scratch
  resistant, non-slip, anti-reflection, etc.

#### **Bottega Veneta** WELLINGTON BOOTS *Bottega Veneta weaving*

With a problem-solving attitude, JIT ensures fast, precise and efficient laser engravings:

- surface enhancing
- moulding optimization
- friction management
- $\cdot$  EDM laser
- QR Code and Datamatrix engraving