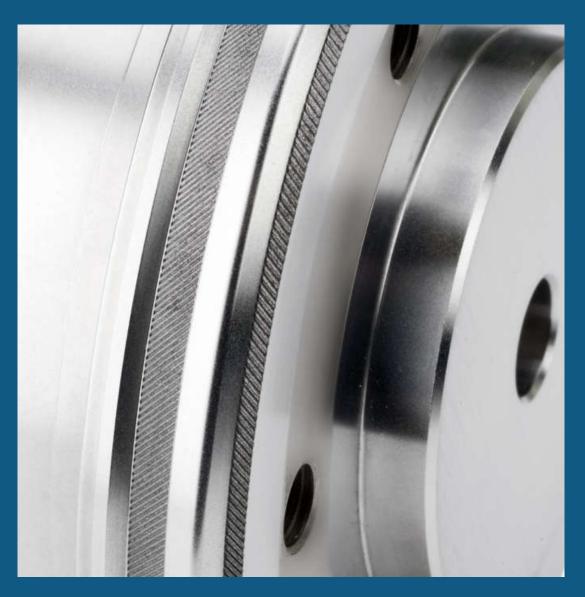

# LASER SURFACE TEXTURING

We enrich the plastic and rubber components of your products with exclusive textures.

Our finishes will boost the surface of your product:

- to make it more appealing and unforgettable.
- to improve its performance by adding specific features such as scratch
  resistant, non-slip, anti-reflection, etc.

Laser technology is sustainable, energy-efficient versatile.

Laser Surface Texturing transforms the surfaces of plastic and rubber products to increase their value and give them a recognisable identity. Digital co-design work and 3D laser engraving enable never seen before customized surface finishes.