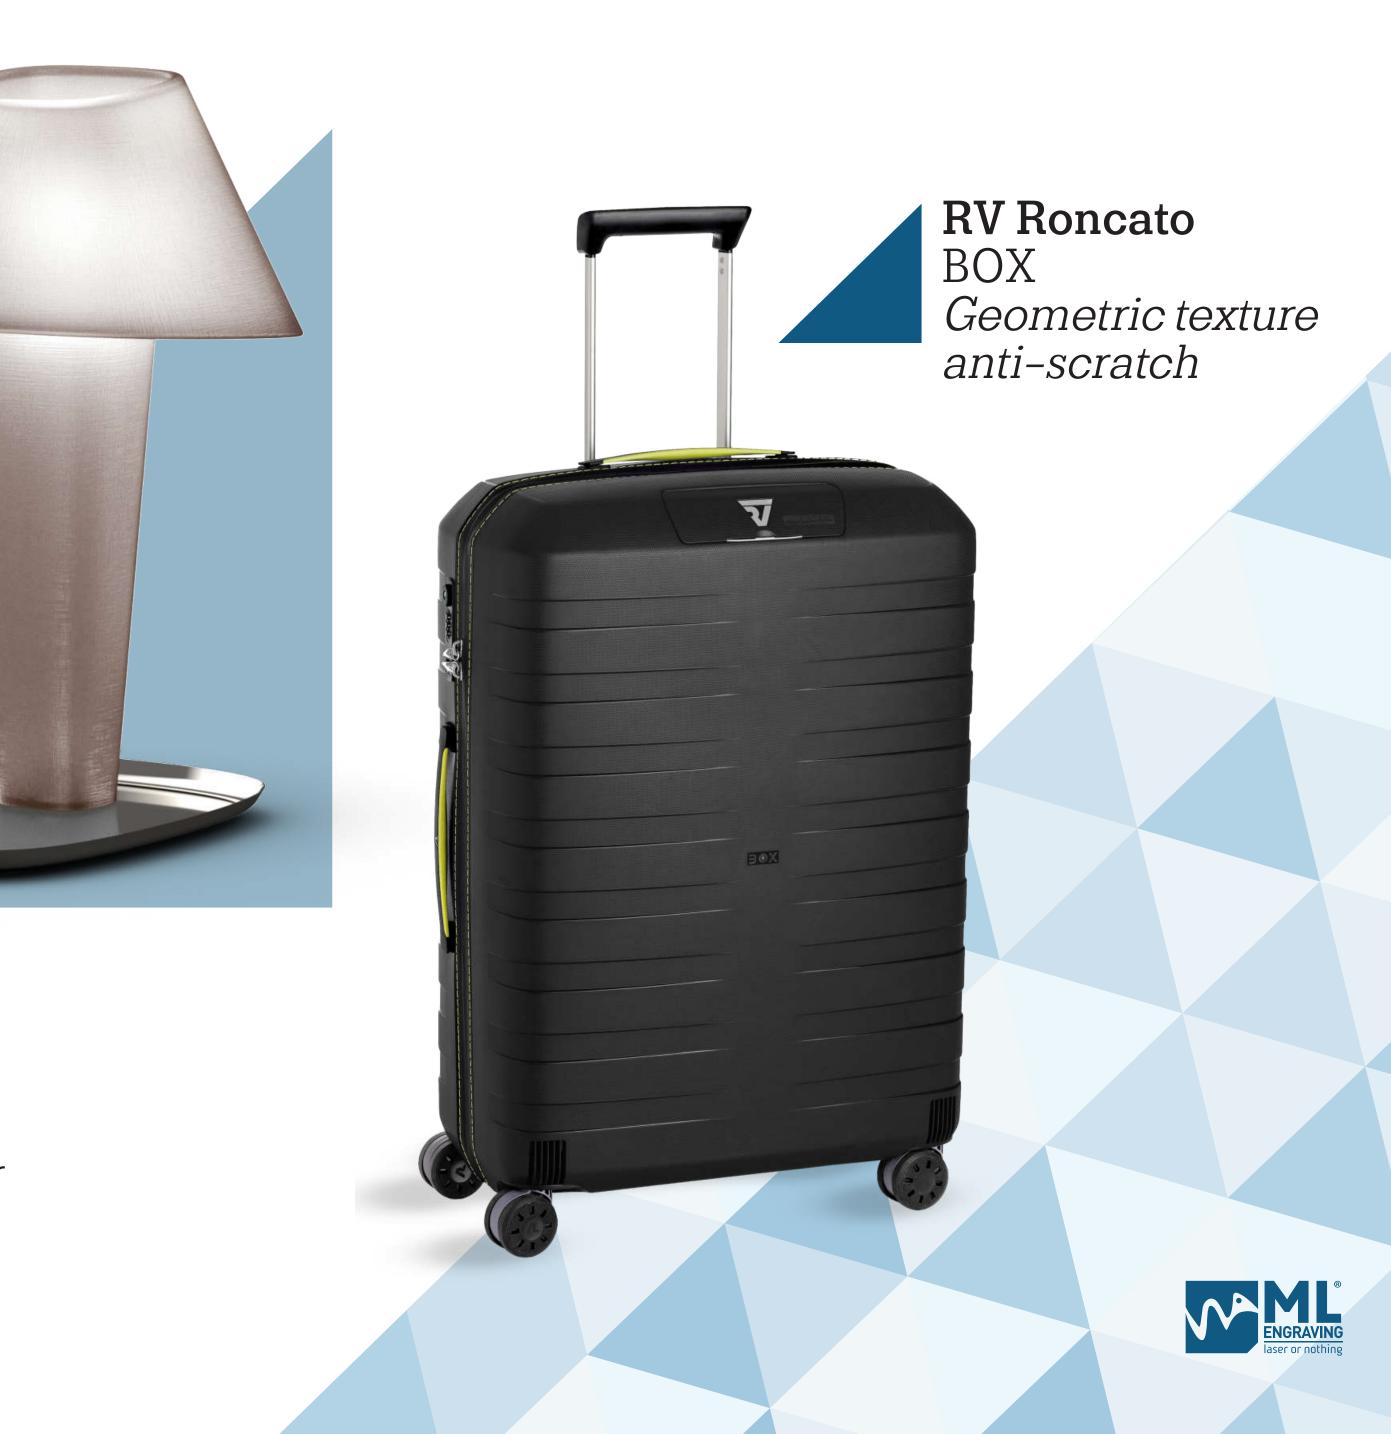

s and precision mechanics. JIT services and processes are used to improve the technical functionality of surfaces and helps to avoid problems during moulding processes.



**Nuovo Cesello** evokes the timeless elegance and refinement of the art of hand-engraving, reinterpreting it in a modern key.

ML Engraving's technology makes it possible to create artworks made with metal.













# LASER SURFACE TEXTURING

We enrich the plastic and rubber components of your products with exclusive textures.

Our finishes will boost the surface of your product:

- to make it more appealing and unforgettable.
- to improve its performance by adding specific features such as scratch
  resistant, non-slip, anti-reflection, etc.







#### **Bottega Veneta** WELLINGTON BOOTS *Bottega Veneta weaving*















With a problem-solving attitude, JIT ensures fast, precise and efficient laser engravings:

- surface enhancing
- moulding optimization
- friction management
- $\cdot$  EDM laser
- QR Code and Datamatrix engraving















#### Nuovo Cesello is dedicated to the artistic decoration on metal for limited edition and luxury products.

We can even take care of finishing processes like lapping and gilding, then deliver the finished product directly to you.









#### DRE<sup>®</sup> is the key to turn your ideas into real textures.

With  $DRE^{\mathbb{R}}$  we can:

- design your texture based on your concept
- anticipate and resolve critical production issues
- create a product preview called a DRE Render.

DRE<sup>®</sup> guarantees the perfect match between preview (DR